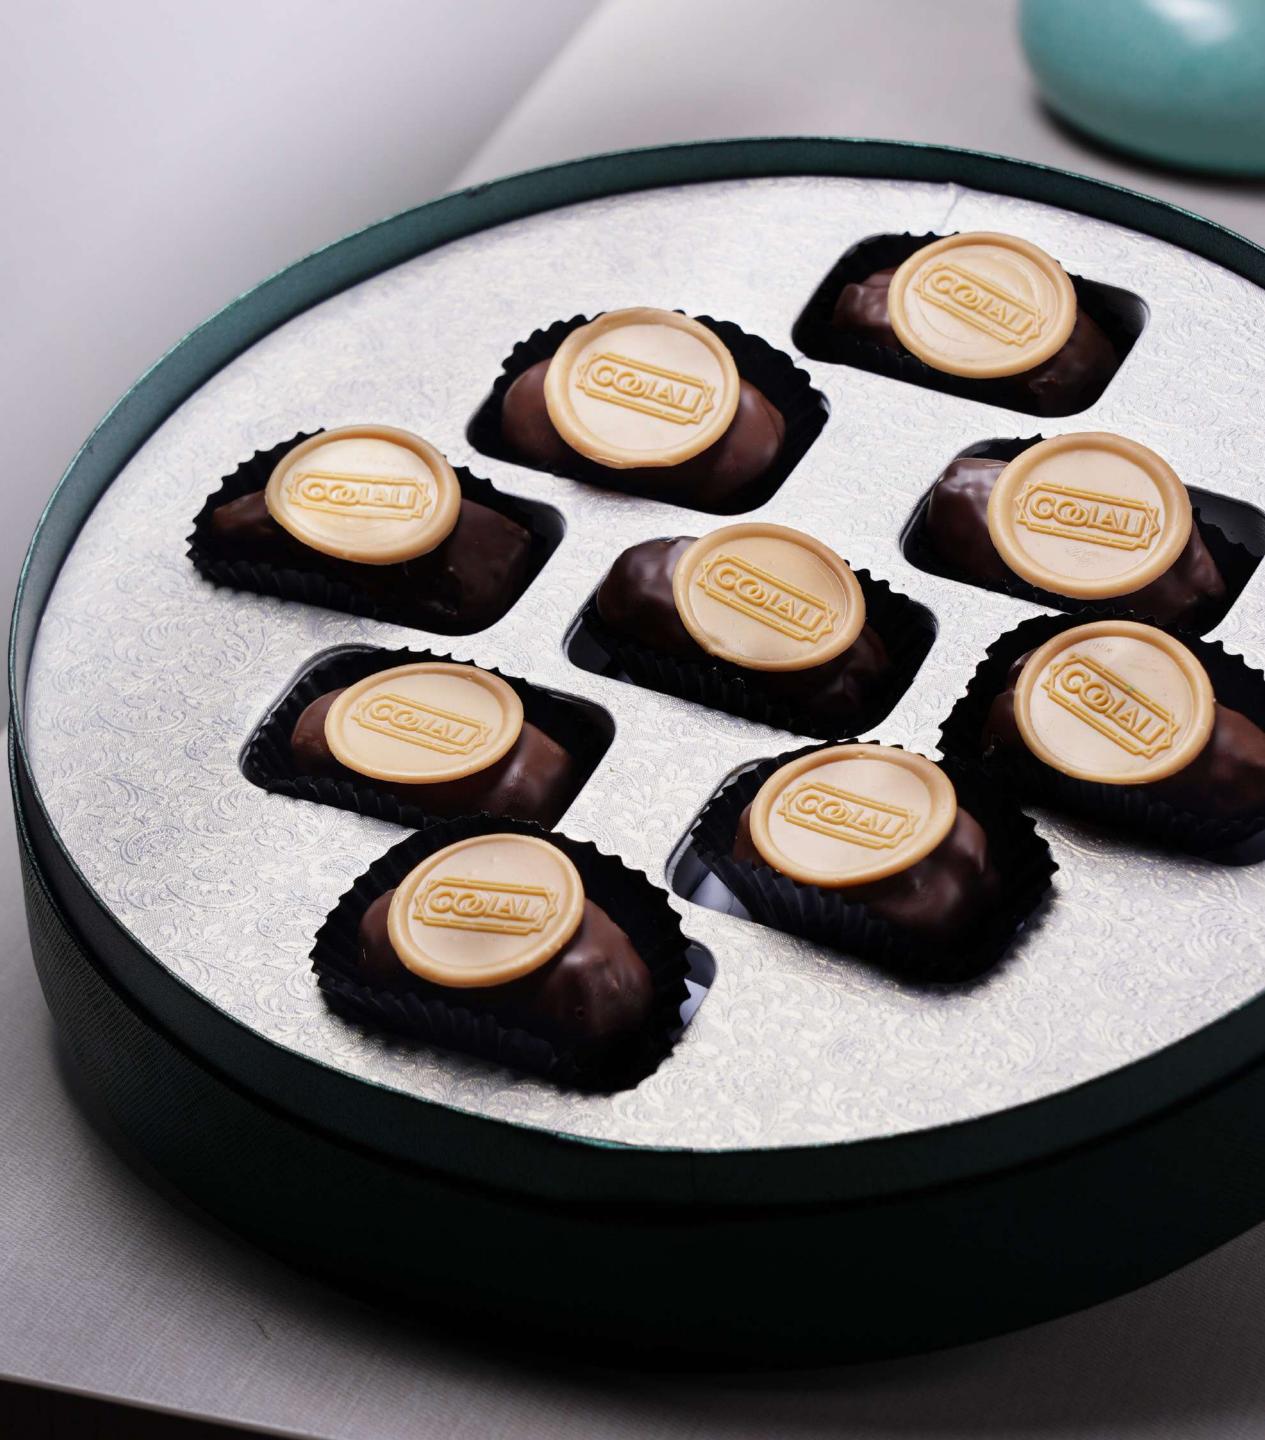

## **CHOCORON HAMPER**

Relish the excellent treats in this blessed celebration with a modern twist delight that blends the crispy outer shell and the soft, flavourful filling, all covered in a rich and creamy chocolate coating.

Flavours of Chocoron:

- Salted Caramel
  - Hazelnut •
  - Raspberry
    - Coffee •
    - Matcha •