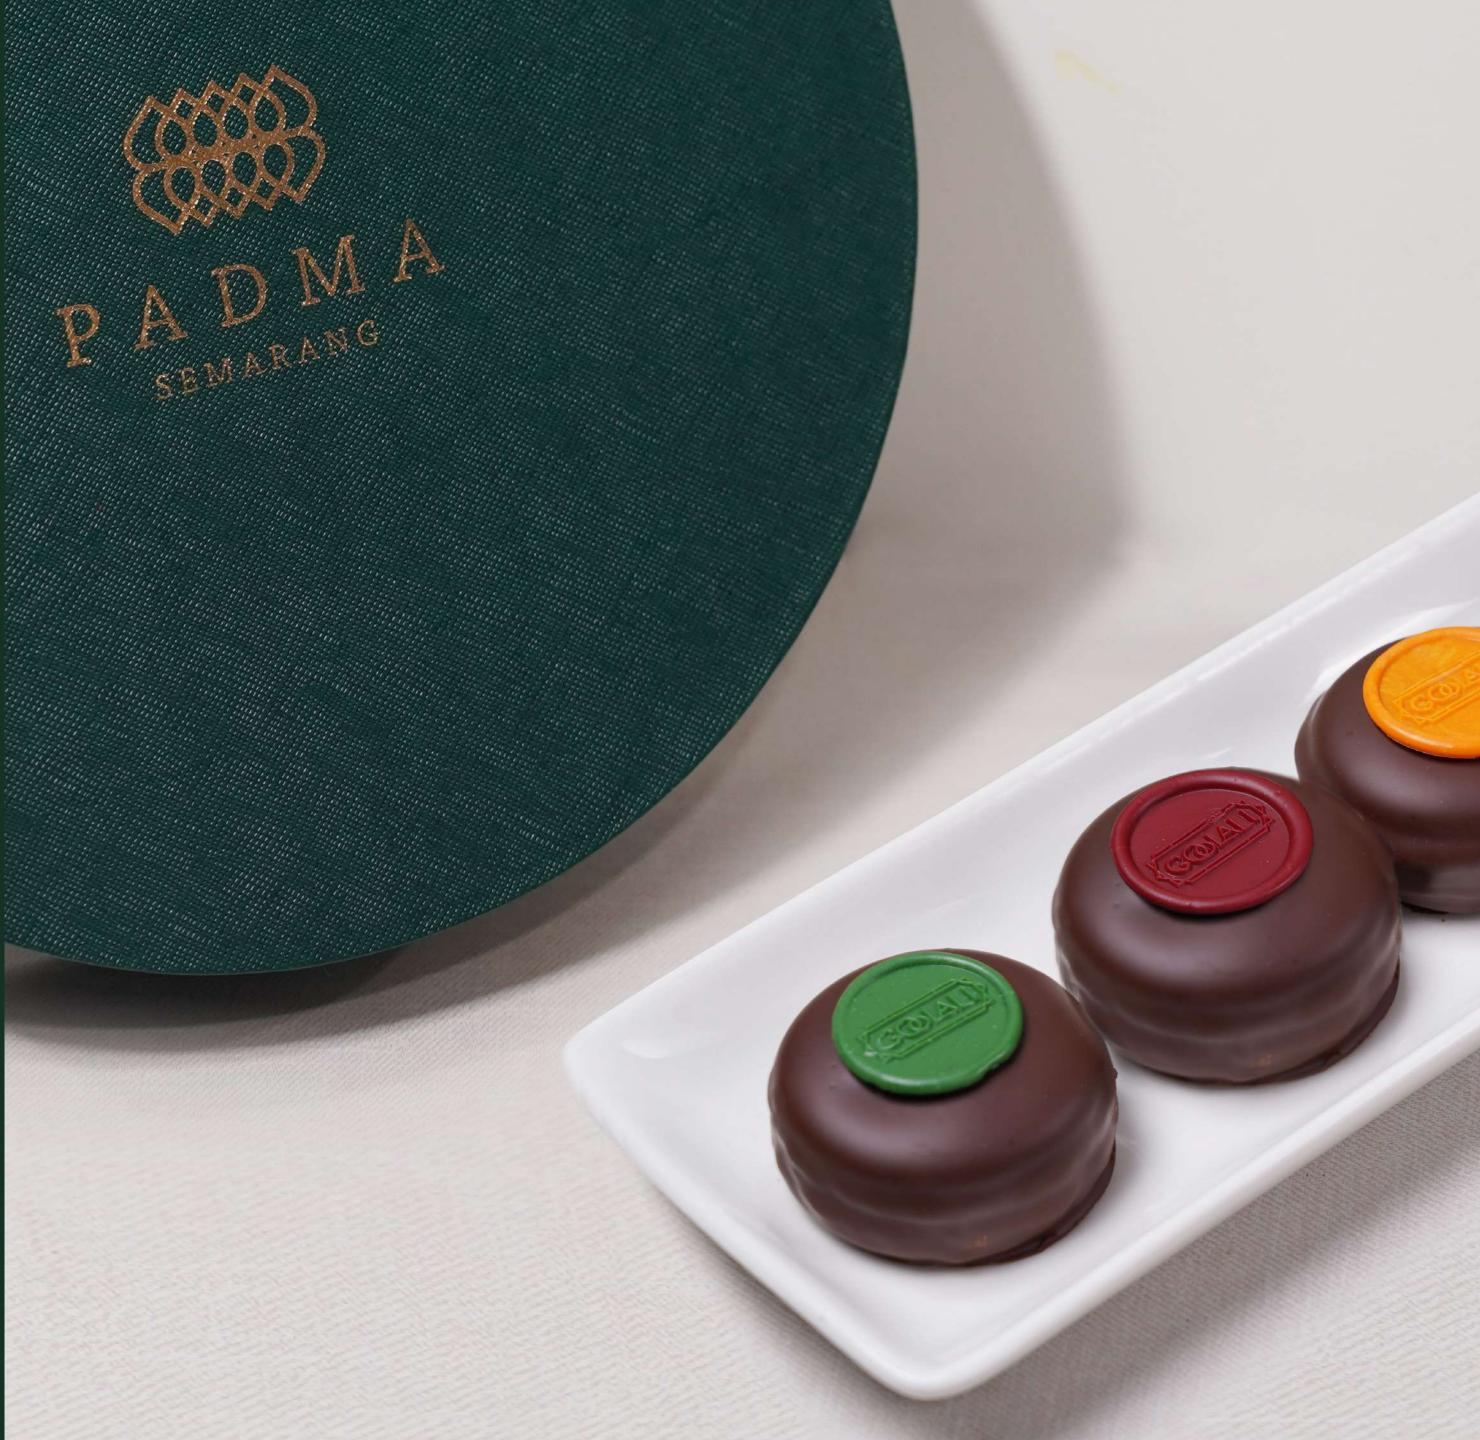

## **HEXAGON HAMPER**

Luxuriate the season of joy with our homemade delights, featuring an array of handmade desserts. From sweet crunch to savoury cream, all scrupulously crafted to melt in your mouth with every bite, embodied with our organic longan blossom honey to complete the look.

Includes:

- Goolali Lapis Prune
  - Nastar Cookies •
  - Vanilla Kipferl
    - Dragée •
- Longan Blossom Honey •