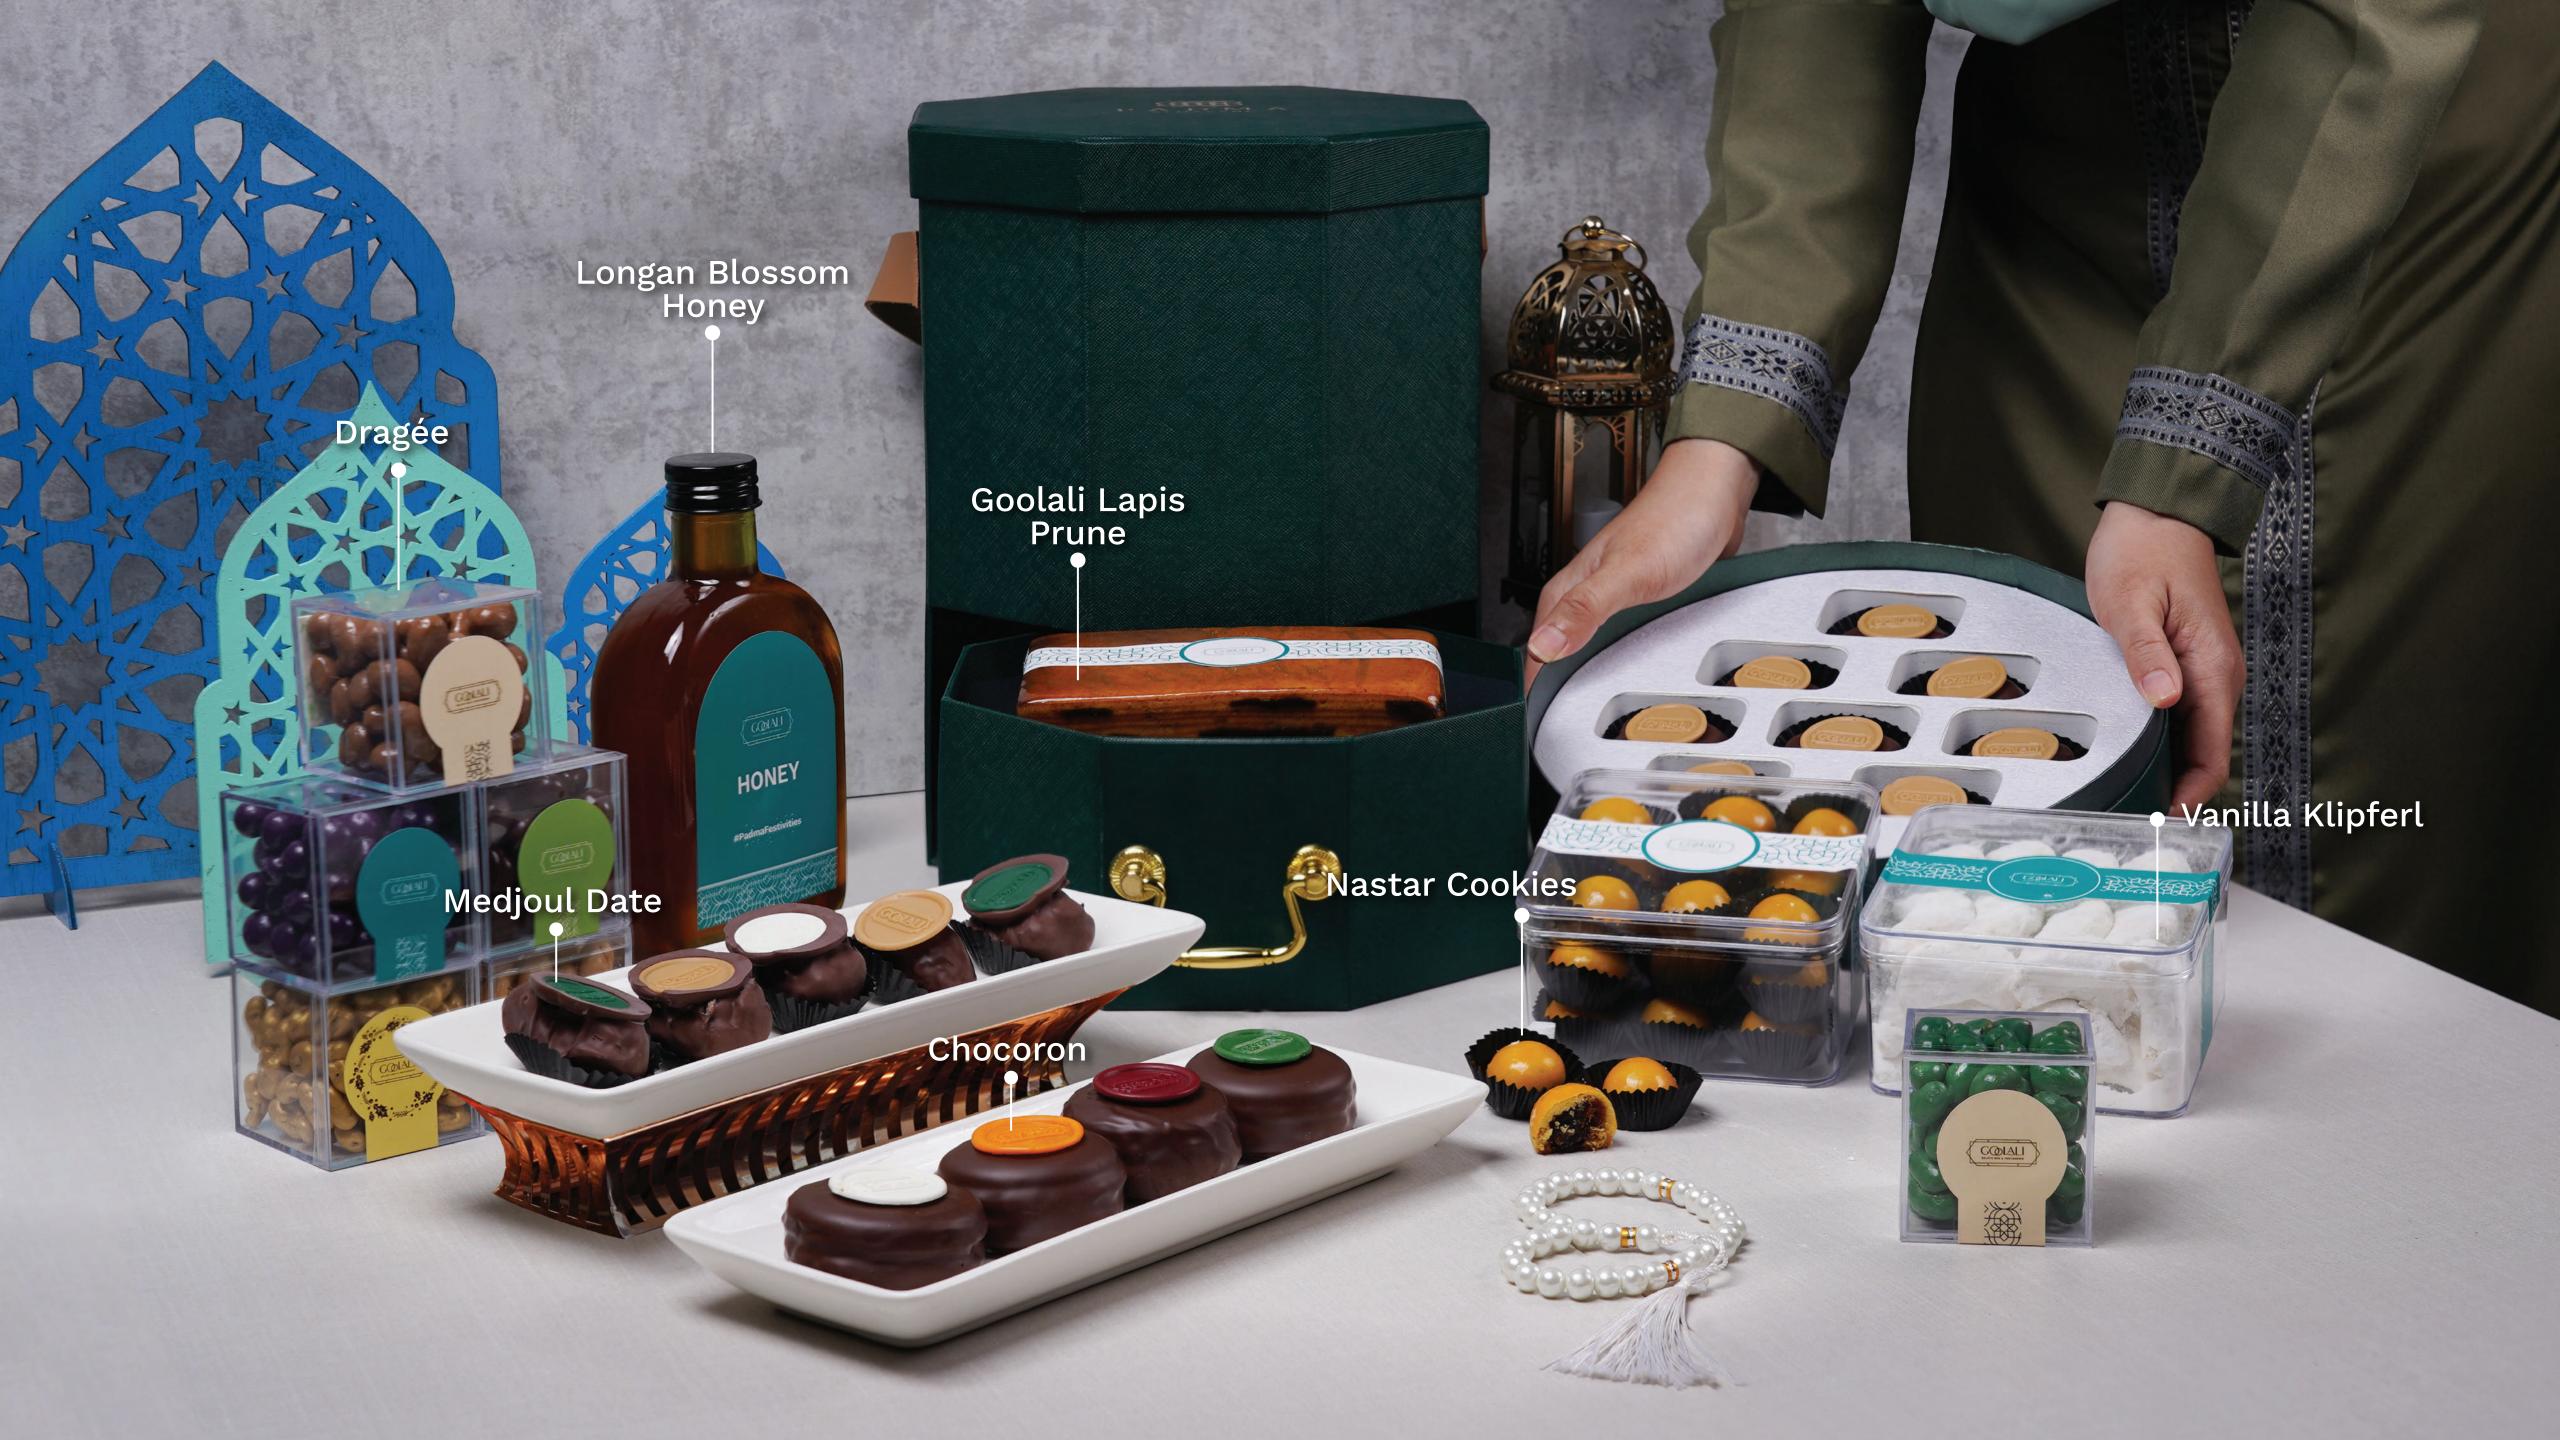

# **EID HAMPERS #PadmaFestivities**

Embrace the spirit of Ramadan with our exclusive seasonal hampers from Padma Hotel Semarang, curated to enlighten the festivity throughout this auspicious month.

From the traditional favourites of Lapis Prune to the modern delights of Chocoron, as a gift or for personal celebrations, our hampers aim to elevate your Ramadan experience with a touch of elegance and sweetness.

## **HEXAGON HAMPER**

Luxuriate the season of joy with our homemade delights, featuring an array of handmade desserts. From sweet crunch to savoury cream, all scrupulously crafted to melt in your mouth with every bite, embodied with our organic longan blossom honey to complete the look.

Includes:

- Goolali Lapis Prune
  - Nastar Cookies •
  - Vanilla Kipferl
    - Dragée •
- Longan Blossom Honey •

# MEDJOUL DATE HAMPER

Celebrate this upcoming special time of the year by enjoying our limited, seasonal delights. Almond-stuffed dates that is fully smothered with dark chocolates, all wrapped up in a perfect bite that will leave you craving for more on this joyous occasion.

## **CHOCORON HAMPER**

Relish the excellent treats in this blessed celebration with a modern twist delight that blends the crispy outer shell and the soft, flavourful filling, all covered in a rich and creamy chocolate coating.